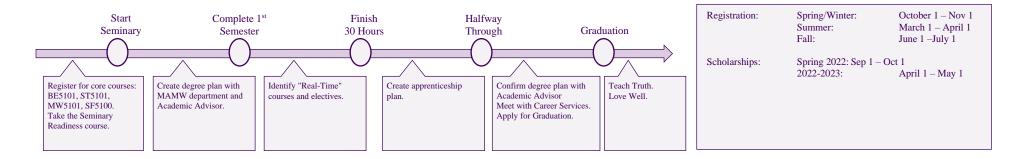

## Master of Arts in Media Arts & Worship (MAMW)

MW5102 Media Arts Apprenticeship

For worship leaders, writers, and other media practitioners who want to bring biblical and theological insight to the arts.