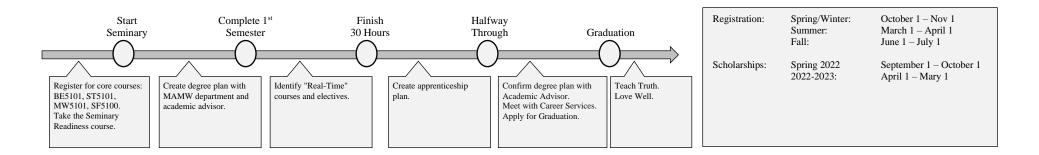

## Master of Arts in Media Arts & Worship (MAMW)

MW5102 Media Arts Apprenticeship

For worship leaders, writers, and other media practitioners who want to bring biblical and theological insight to the arts.