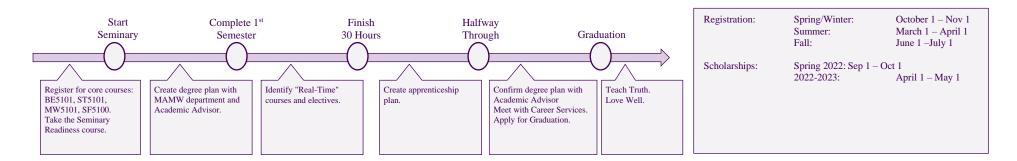

## Master of Arts in Media Arts & Worship (MAMW)

MW5102 Media Arts Apprenticeship

For worship leaders, writers, and other media practitioners who want to bring biblical and theological insight to the arts.